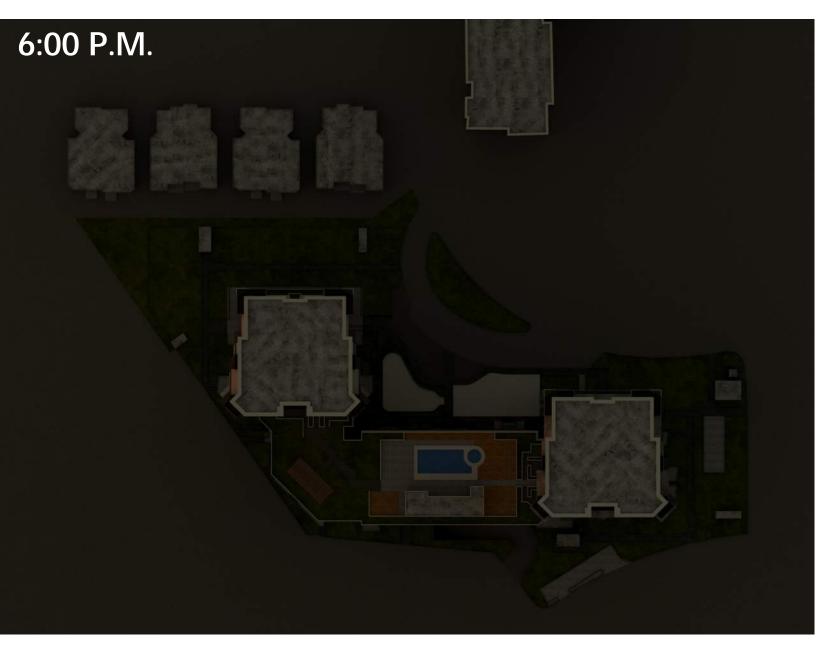

# SUN/SHADE STUDY - SEPTEMBER 22nd [FALL]

THE SUN-/SHADE STUDY ILLUSTRATES THAT THE 6-STOREY BUILDINGS WILL PRODUCE SIGNIFICANTLY LESS OVERALL SHADOWING ON PROPERTIES TO THE NORTH THAN THE CURRENT 20-STOREY TOWER OPTION DURING ALL FOUR SEASONS.

#### PROPOSED 6-STOREY BUILDINGS

### 20-STOREY TOWERS (AS PERMITTED UNDER CURRENT ZONING)

RECEIVED
CA17
2022-DEC-23