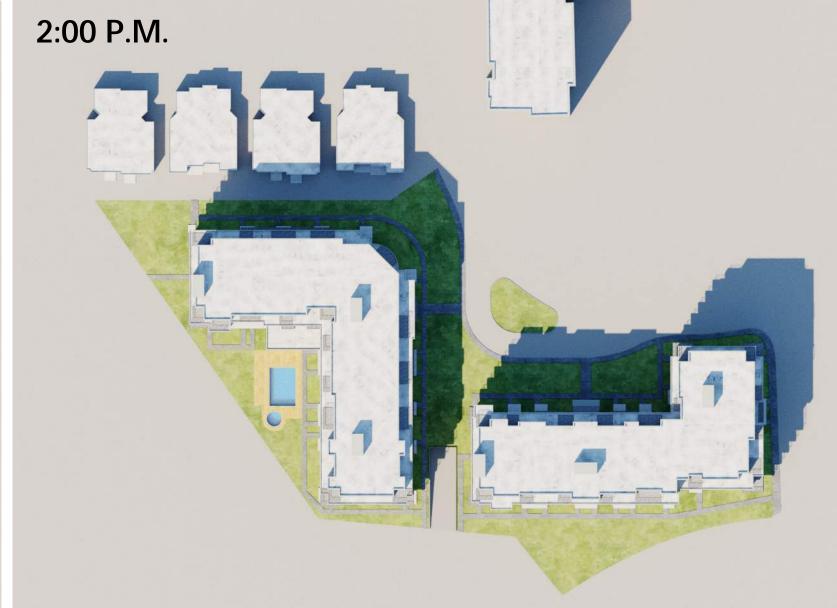

## SUN/SHADE STUDY - MARCH 22nd [SPRING]

THE SUN-/SHADE STUDY ILLUSTRATES THAT THE 6-STOREY BUILDINGS WILL PRODUCE SIGNIFICANTLY LESS OVERALL SHADOWING ON PROPERTIES TO THE NORTH THAN THE CURRENT 20-STOREY TOWER OPTION DURING ALL FOUR SEASONS.

#### PROPOSED 6-STOREY BUILDINGS