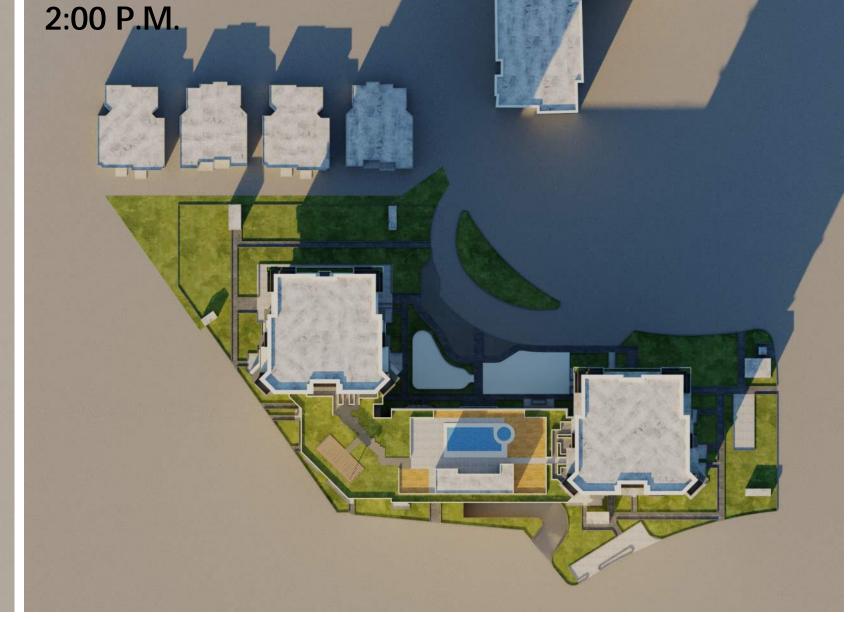

# SUN/SHADE STUDY - SEPTEMBER 22nd [FALL]

THE SUN-/SHADE STUDY ILLUSTRATES THAT THE 6-STOREY BUILDINGS WILL PRODUCE SIGNIFICANTLY LESS OVERALL SHADOWING ON PROPERTIES TO THE NORTH THAN THE CURRENT 20-STOREY TOWER OPTION DURING ALL FOUR SEASONS.

#### PROPOSED 6-STOREY BUILDINGS

### 20-STOREY TOWERS (AS PERMITTED UNDER CURRENT ZONING)

RECEIVED
CA17
2022-DEC-23