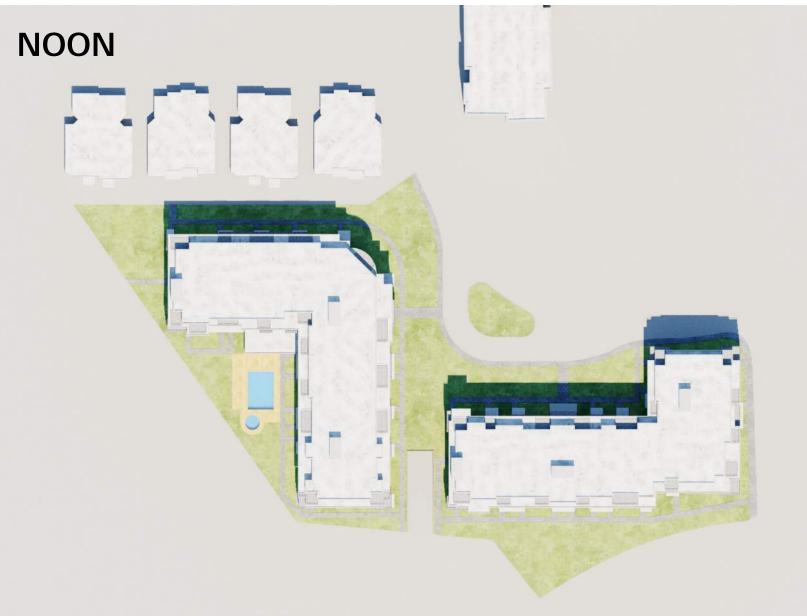

## SUN/SHADE STUDY - MARCH 22nd [SPRING]

THE SUN-/SHADE STUDY ILLUSTRATES THAT THE 6-STOREY BUILDINGS WILL PRODUCE SIGNIFICANTLY LESS OVERALL SHADOWING ON PROPERTIES TO THE NORTH THAN THE CURRENT 20-STOREY TOWER OPTION DURING ALL FOUR SEASONS.

#### PROPOSED 6-STOREY BUILDINGS