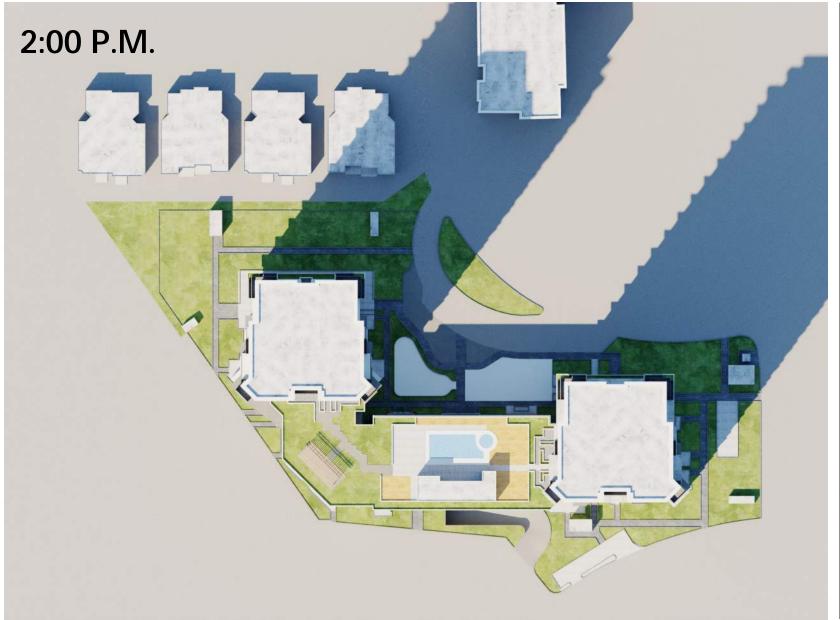

## SUN/SHADE STUDY - MARCH 22nd [SPRING]

THE SUN-/SHADE STUDY ILLUSTRATES THAT THE 6-STOREY BUILDINGS WILL PRODUCE SIGNIFICANTLY LESS OVERALL SHADOWING ON PROPERTIES TO THE NORTH THAN THE CURRENT 20-STOREY TOWER OPTION DURING ALL FOUR SEASONS.

#### PROPOSED 6-STOREY BUILDINGS

### 20-STOREY TOWERS (AS PERMITTED UNDER CURRENT ZONING)

R E C E I V E D CA17 2022-DEC-23