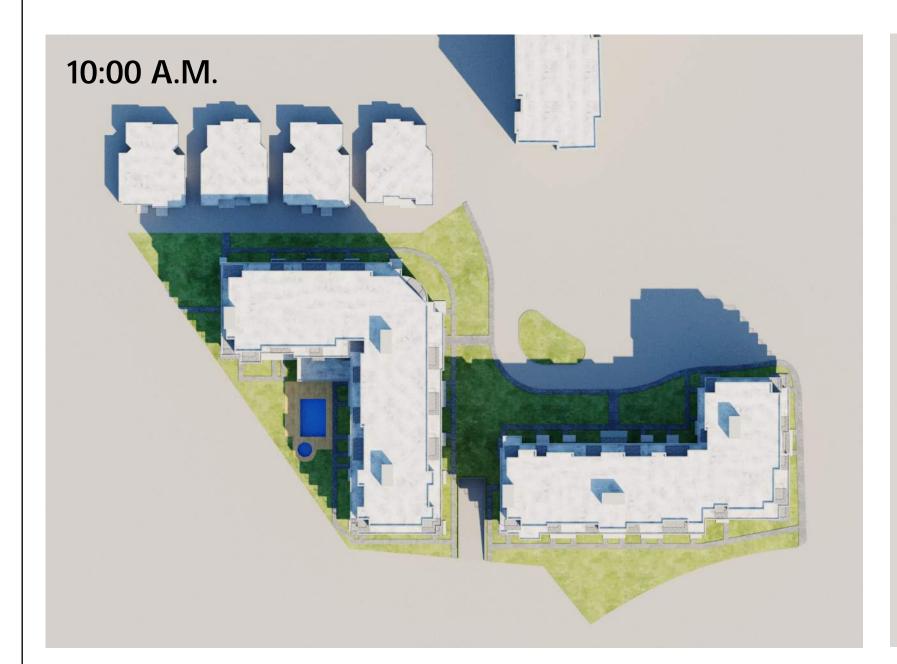

## SUN/SHADE STUDY - MARCH 22nd [SPRING]

THE SUN-/SHADE STUDY ILLUSTRATES THAT THE 6-STOREY BUILDINGS WILL PRODUCE SIGNIFICANTLY LESS OVERALL SHADOWING ON PROPERTIES TO THE NORTH THAN THE CURRENT 20-STOREY TOWER OPTION DURING ALL FOUR SEASONS.

#### PROPOSED 6-STOREY BUILDINGS

### 20-STOREY TOWERS (AS PERMITTED UNDER CURRENT ZONING)

R E C E I V E D CA17 2022-DEC-23