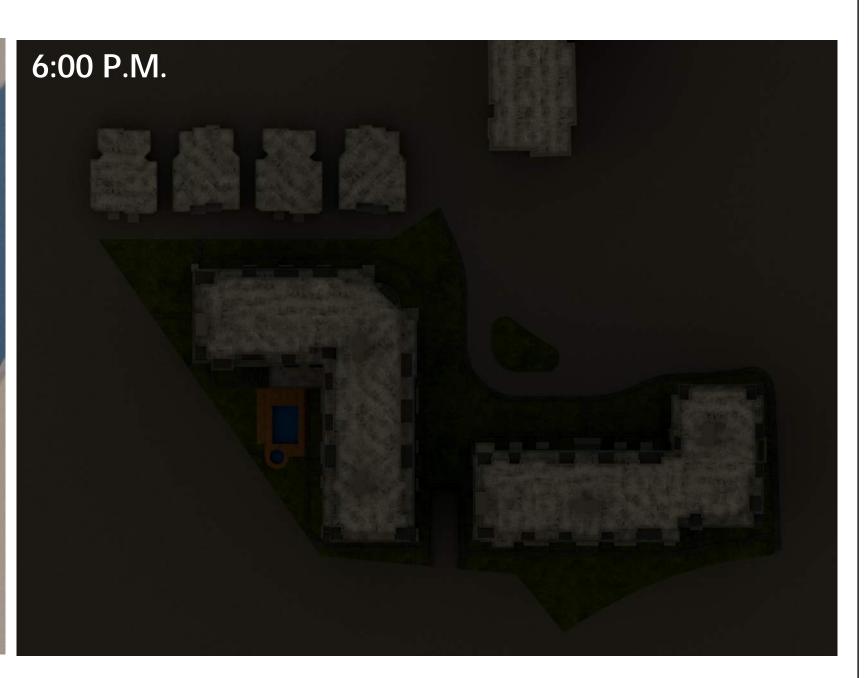

#### SCHEDULE D4

## SUN/SHADE STUDY - DECEMBER 22nd [WINTER]

THE SUN-/SHADE STUDY ILLUSTRATES THAT THE 6-STOREY BUILDINGS WILL PRODUCE SIGNIFICANTLY LESS OVERALL SHADOWING ON PROPERTIES TO THE NORTH THAN THE CURRENT 20-STOREY TOWER OPTION DURING ALL FOUR SEASONS.

#### PROPOSED 6-STOREY BUILDINGS

### 20-STOREY TOWERS (AS PERMITTED UNDER CURRENT ZONING)

R E C E I V E D CA17 2022-DEC-23