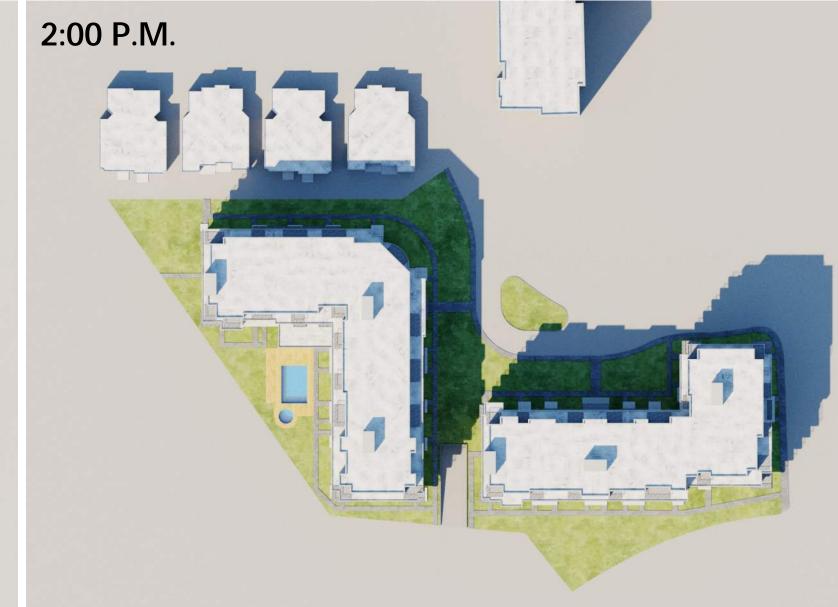

## SUN/SHADE STUDY - MARCH 22nd [SPRING]

THE SUN-/SHADE STUDY ILLUSTRATES THAT THE 6-STOREY BUILDINGS WILL PRODUCE SIGNIFICANTLY LESS OVERALL SHADOWING ON PROPERTIES TO THE NORTH THAN THE CURRENT 20-STOREY TOWER OPTION DURING ALL FOUR SEASONS.

#### PROPOSED 6-STOREY BUILDINGS

### 20-STOREY TOWERS (AS PERMITTED UNDER CURRENT ZONING)

R E C E I V E D CA17 2022-DEC-23