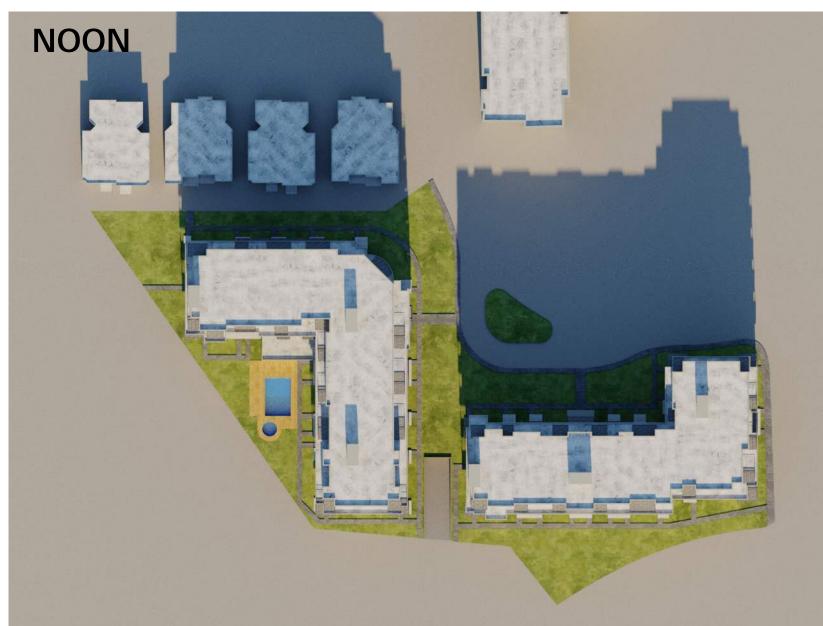

#### SCHEDULE D4

## SUN/SHADE STUDY - DECEMBER 22nd [WINTER]

THE SUN-/SHADE STUDY ILLUSTRATES THAT THE 6-STOREY BUILDINGS WILL PRODUCE SIGNIFICANTLY LESS OVERALL SHADOWING ON PROPERTIES TO THE NORTH THAN THE CURRENT 20-STOREY TOWER OPTION DURING ALL FOUR SEASONS.

#### PROPOSED 6-STOREY BUILDINGS

### 20-STOREY TOWERS (AS PERMITTED UNDER CURRENT ZONING)

R E C E I V E D CA17 2022-DEC-23