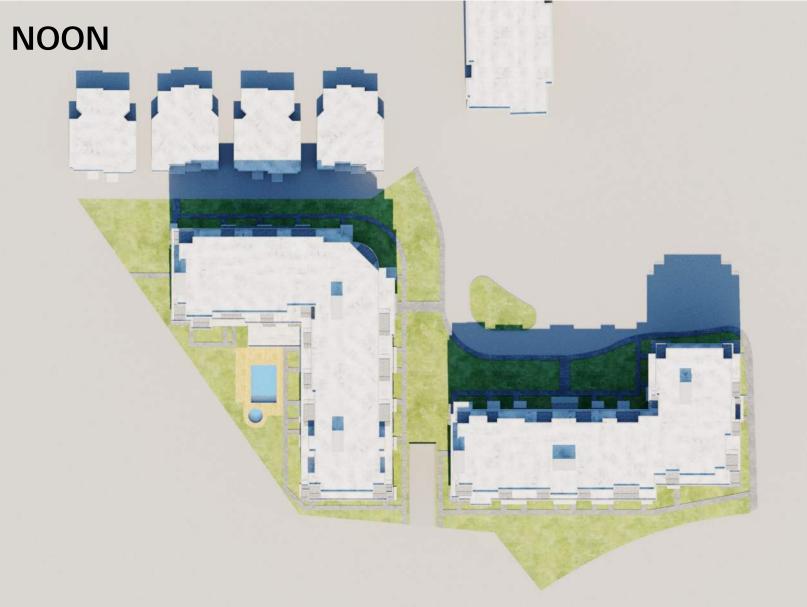

## SUN/SHADE STUDY - MARCH 22nd [SPRING]

THE SUN-/SHADE STUDY ILLUSTRATES THAT THE 6-STOREY BUILDINGS WILL PRODUCE SIGNIFICANTLY LESS OVERALL SHADOWING ON PROPERTIES TO THE NORTH THAN THE CURRENT 20-STOREY TOWER OPTION DURING ALL FOUR SEASONS.

#### PROPOSED 6-STOREY BUILDINGS

### 20-STOREY TOWERS (AS PERMITTED UNDER CURRENT ZONING)

R E C E I V E D CA17 2022-DEC-23