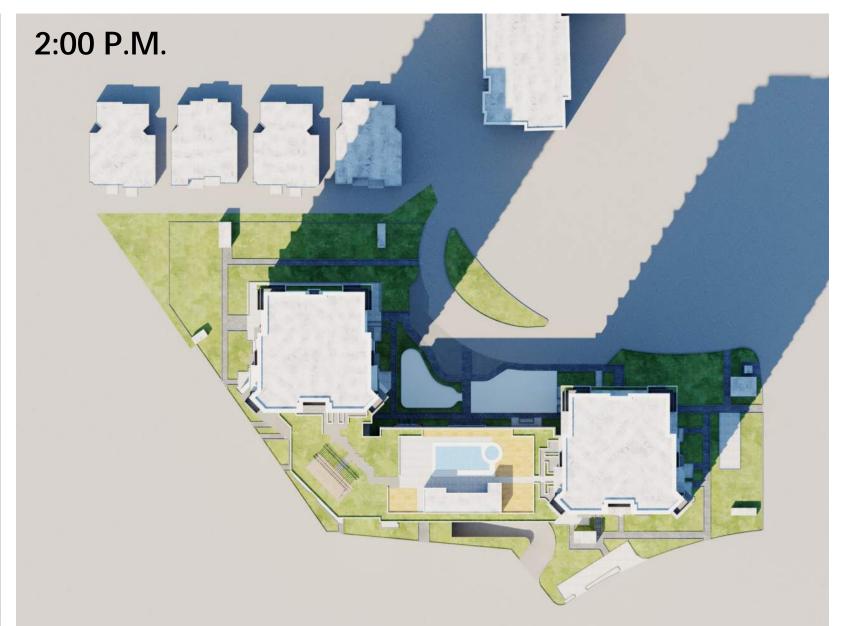

## SUN/SHADE STUDY - MARCH 22nd [SPRING]

THE SUN-/SHADE STUDY ILLUSTRATES THAT THE 6-STOREY BUILDINGS WILL PRODUCE SIGNIFICANTLY LESS OVERALL SHADOWING ON PROPERTIES TO THE NORTH THAN THE CURRENT 20-STOREY TOWER OPTION DURING ALL FOUR SEASONS.

#### PROPOSED 6-STOREY BUILDINGS