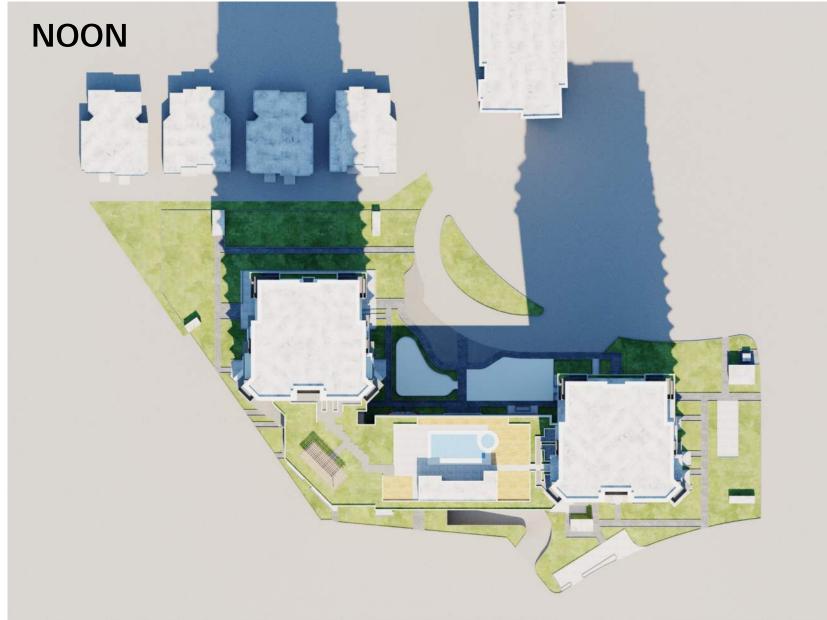

## SUN/SHADE STUDY - MARCH 22nd [SPRING]

THE SUN-/SHADE STUDY ILLUSTRATES THAT THE 6-STOREY BUILDINGS WILL PRODUCE SIGNIFICANTLY LESS OVERALL SHADOWING ON PROPERTIES TO THE NORTH THAN THE CURRENT 20-STOREY TOWER OPTION DURING ALL FOUR SEASONS.

#### PROPOSED 6-STOREY BUILDINGS