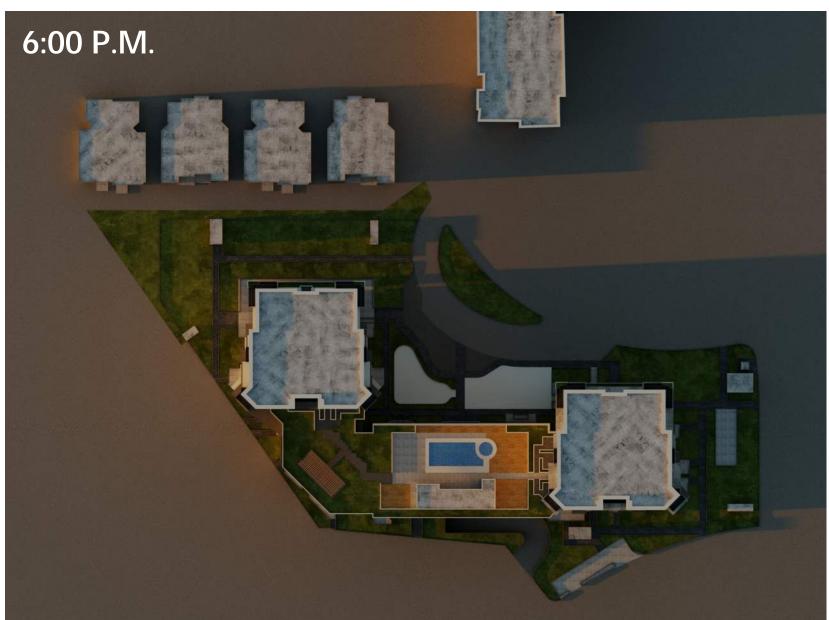

## SUN/SHADE STUDY - MARCH 22nd [SPRING]

THE SUN-/SHADE STUDY ILLUSTRATES THAT THE 6-STOREY BUILDINGS WILL PRODUCE SIGNIFICANTLY LESS OVERALL SHADOWING ON PROPERTIES TO THE NORTH THAN THE CURRENT 20-STOREY TOWER OPTION DURING ALL FOUR SEASONS.

#### PROPOSED 6-STOREY BUILDINGS