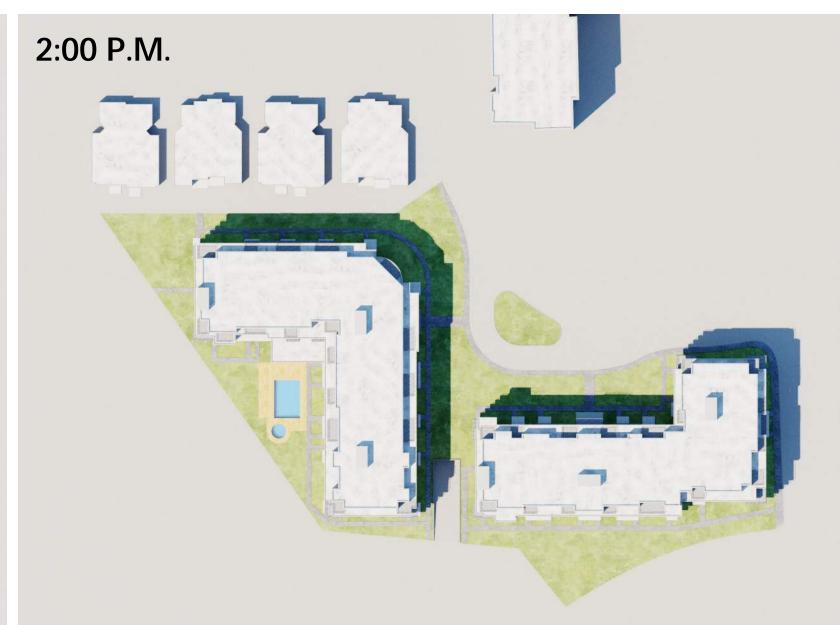

## SUN/SHADE STUDY - MARCH 22nd [SPRING]

THE SUN-/SHADE STUDY ILLUSTRATES THAT THE 6-STOREY BUILDINGS WILL PRODUCE SIGNIFICANTLY LESS OVERALL SHADOWING ON PROPERTIES TO THE NORTH THAN THE CURRENT 20-STOREY TOWER OPTION DURING ALL FOUR SEASONS.

#### PROPOSED 6-STOREY BUILDINGS