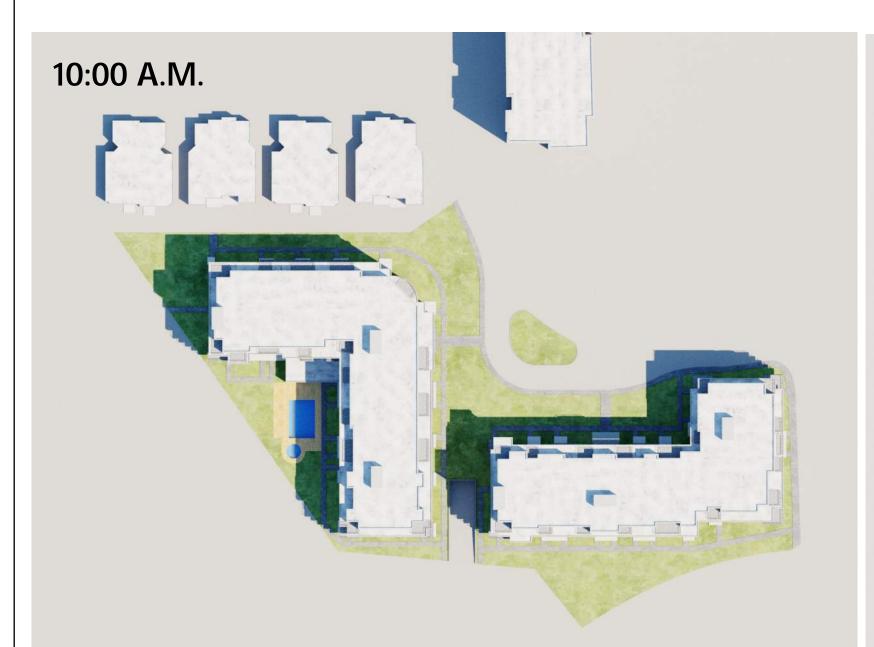

## SUN/SHADE STUDY - MARCH 22nd [SPRING]

THE SUN-/SHADE STUDY ILLUSTRATES THAT THE 6-STOREY BUILDINGS WILL PRODUCE SIGNIFICANTLY LESS OVERALL SHADOWING ON PROPERTIES TO THE NORTH THAN THE CURRENT 20-STOREY TOWER OPTION DURING ALL FOUR SEASONS.

#### PROPOSED 6-STOREY BUILDINGS