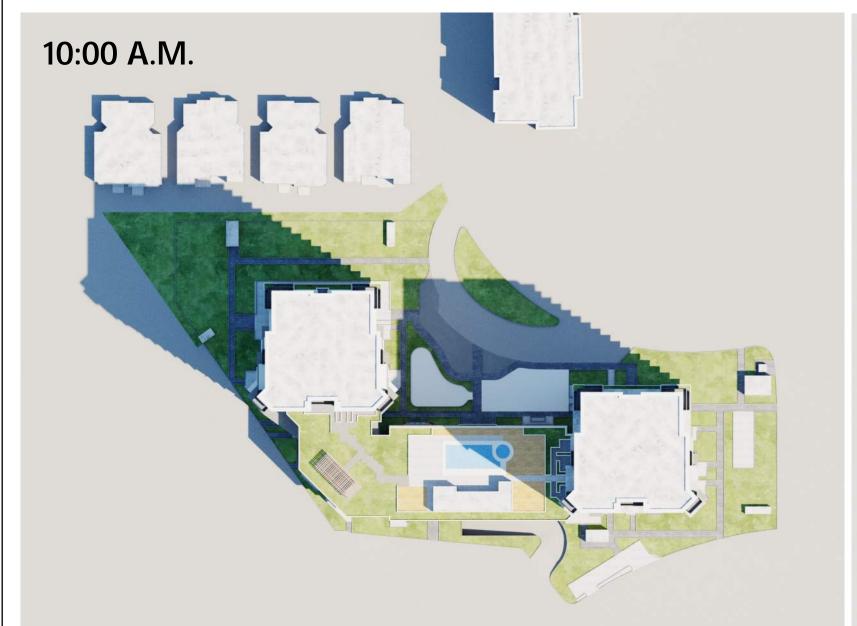

## SUN/SHADE STUDY - MARCH 22nd [SPRING]

THE SUN-/SHADE STUDY ILLUSTRATES THAT THE 6-STOREY BUILDINGS WILL PRODUCE SIGNIFICANTLY LESS OVERALL SHADOWING ON PROPERTIES TO THE NORTH THAN THE CURRENT 20-STOREY TOWER OPTION DURING ALL FOUR SEASONS.

#### PROPOSED 6-STOREY BUILDINGS