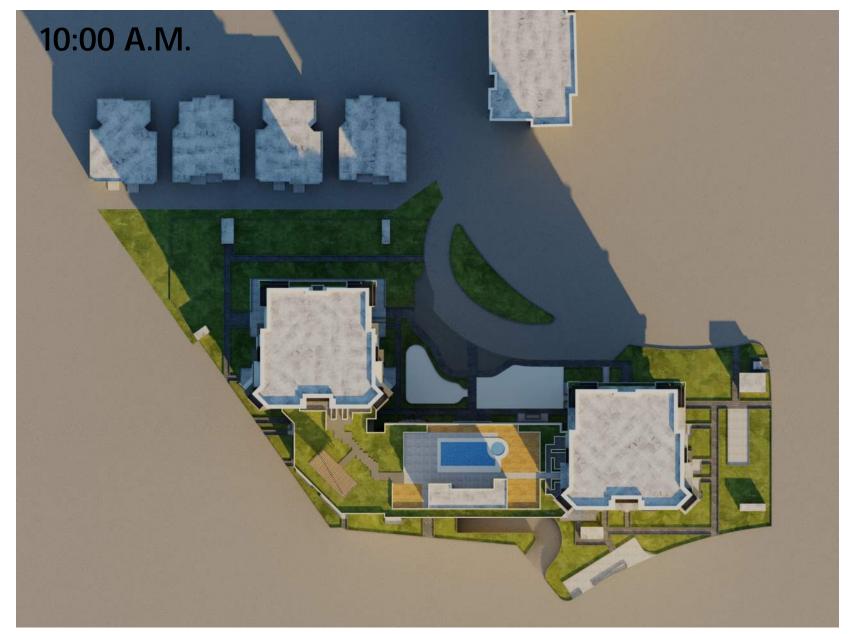

# SUN/SHADE STUDY - SEPTEMBER 22nd [FALL]

THE SUN-/SHADE STUDY ILLUSTRATES THAT THE 6-STOREY BUILDINGS WILL PRODUCE SIGNIFICANTLY LESS OVERALL SHADOWING ON PROPERTIES TO THE NORTH THAN THE CURRENT 20-STOREY TOWER OPTION DURING ALL FOUR SEASONS.

#### PROPOSED 6-STOREY BUILDINGS

### 20-STOREY TOWERS (AS PERMITTED UNDER CURRENT ZONING)

RECEIVED
CA17
2022-DEC-23