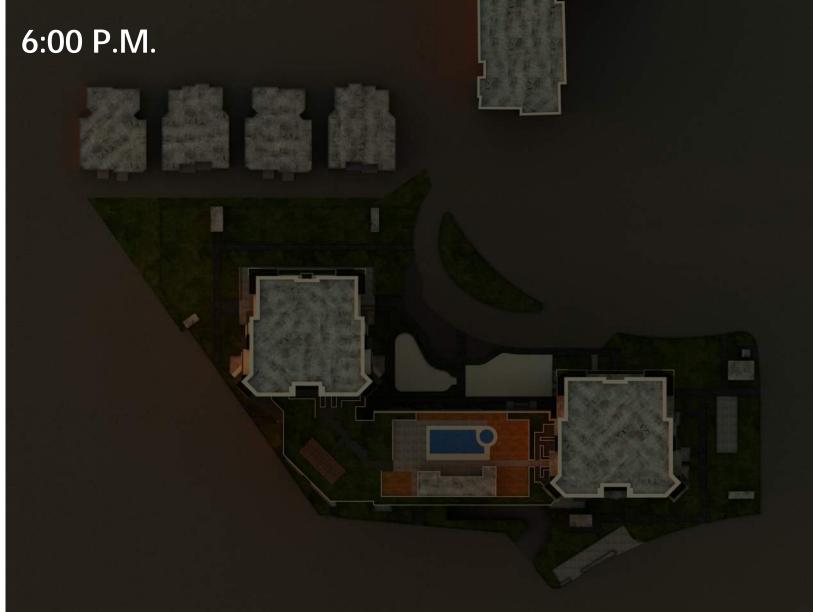

## SUN/SHADE STUDY - MARCH 22nd [SPRING]

THE SUN-/SHADE STUDY ILLUSTRATES THAT THE 6-STOREY BUILDINGS WILL PRODUCE SIGNIFICANTLY LESS OVERALL SHADOWING ON PROPERTIES TO THE NORTH THAN THE CURRENT 20-STOREY TOWER OPTION DURING ALL FOUR SEASONS.

#### PROPOSED 6-STOREY BUILDINGS

### 20-STOREY TOWERS (AS PERMITTED UNDER CURRENT ZONING)

R E C E I V E D CA17 2022-DEC-23