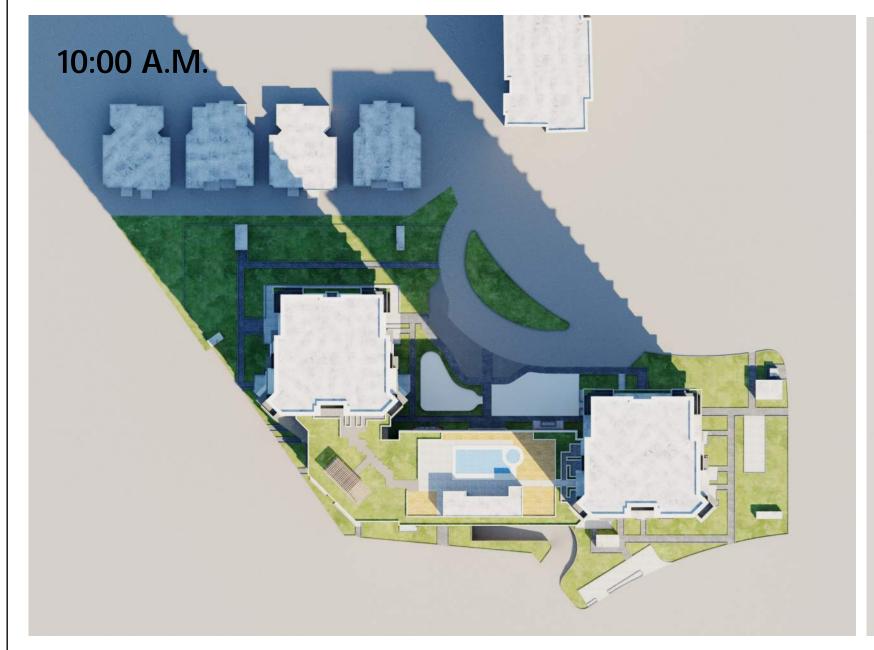

## SUN/SHADE STUDY - MARCH 22nd [SPRING]

THE SUN-/SHADE STUDY ILLUSTRATES THAT THE 6-STOREY BUILDINGS WILL PRODUCE SIGNIFICANTLY LESS OVERALL SHADOWING ON PROPERTIES TO THE NORTH THAN THE CURRENT 20-STOREY TOWER OPTION DURING ALL FOUR SEASONS.

#### PROPOSED 6-STOREY BUILDINGS

### 20-STOREY TOWERS (AS PERMITTED UNDER CURRENT ZONING)

R E C E I V E D CA17 2022-DEC-23