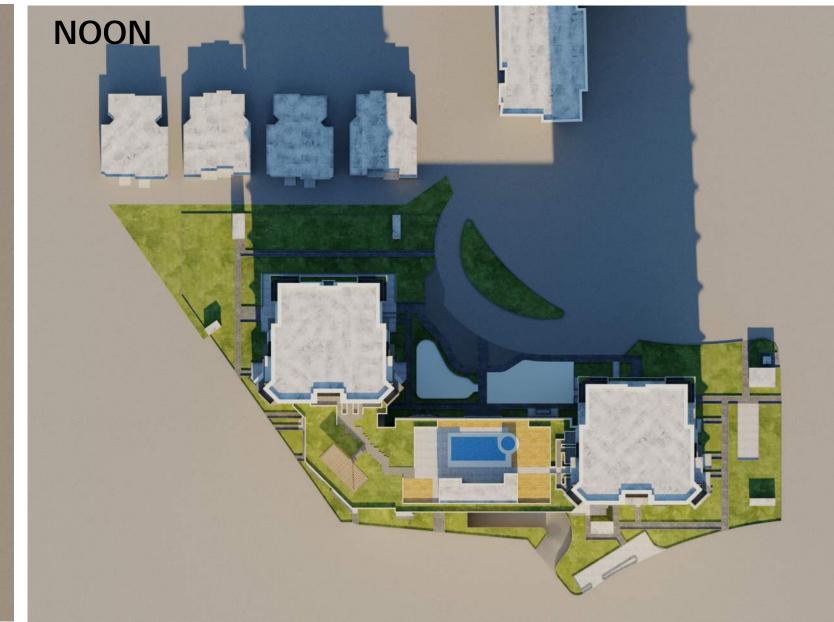

# SUN/SHADE STUDY - SEPTEMBER 22nd [FALL]

THE SUN-/SHADE STUDY ILLUSTRATES THAT THE 6-STOREY BUILDINGS WILL PRODUCE SIGNIFICANTLY LESS OVERALL SHADOWING ON PROPERTIES TO THE NORTH THAN THE CURRENT 20-STOREY TOWER OPTION DURING ALL FOUR SEASONS.

#### PROPOSED 6-STOREY BUILDINGS

### 20-STOREY TOWERS (AS PERMITTED UNDER CURRENT ZONING)

RECEIVED
CA17
2022-DEC-23