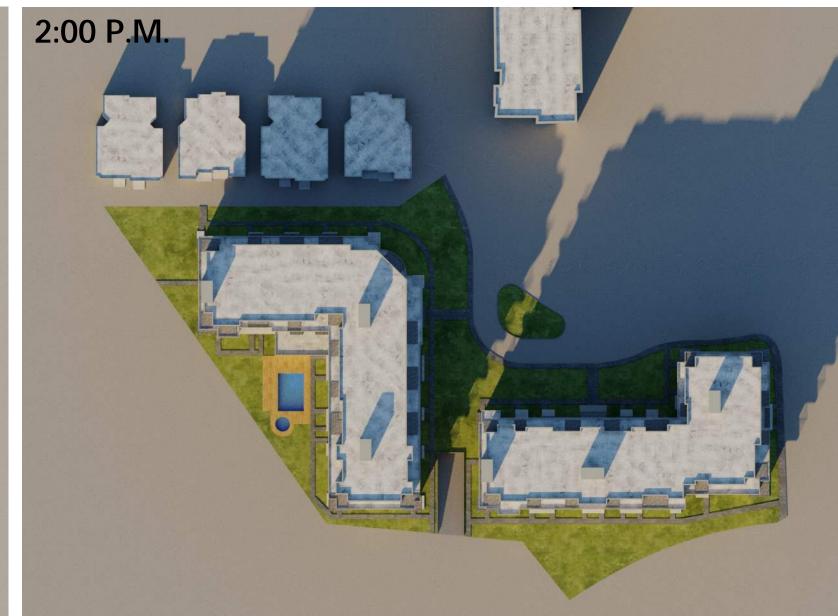

#### SCHEDULE D4

## SUN/SHADE STUDY - DECEMBER 22nd [WINTER]

THE SUN-/SHADE STUDY ILLUSTRATES THAT THE 6-STOREY BUILDINGS WILL PRODUCE SIGNIFICANTLY LESS OVERALL SHADOWING ON PROPERTIES TO THE NORTH THAN THE CURRENT 20-STOREY TOWER OPTION DURING ALL FOUR SEASONS.

#### PROPOSED 6-STOREY BUILDINGS

### 20-STOREY TOWERS (AS PERMITTED UNDER CURRENT ZONING)

R E C E I V E D CA17 2022-DEC-23