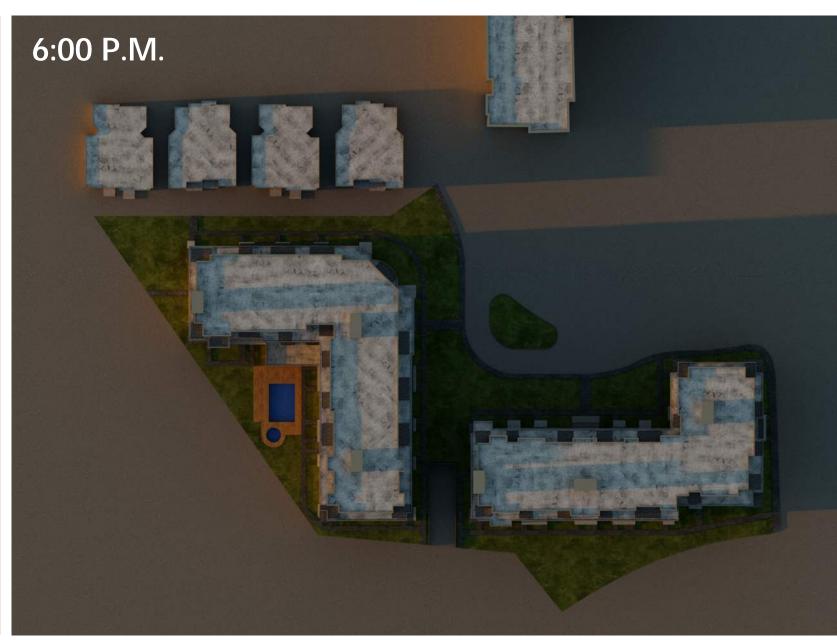

## SUN/SHADE STUDY - MARCH 22nd [SPRING]

THE SUN-/SHADE STUDY ILLUSTRATES THAT THE 6-STOREY BUILDINGS WILL PRODUCE SIGNIFICANTLY LESS OVERALL SHADOWING ON PROPERTIES TO THE NORTH THAN THE CURRENT 20-STOREY TOWER OPTION DURING ALL FOUR SEASONS.

#### PROPOSED 6-STOREY BUILDINGS