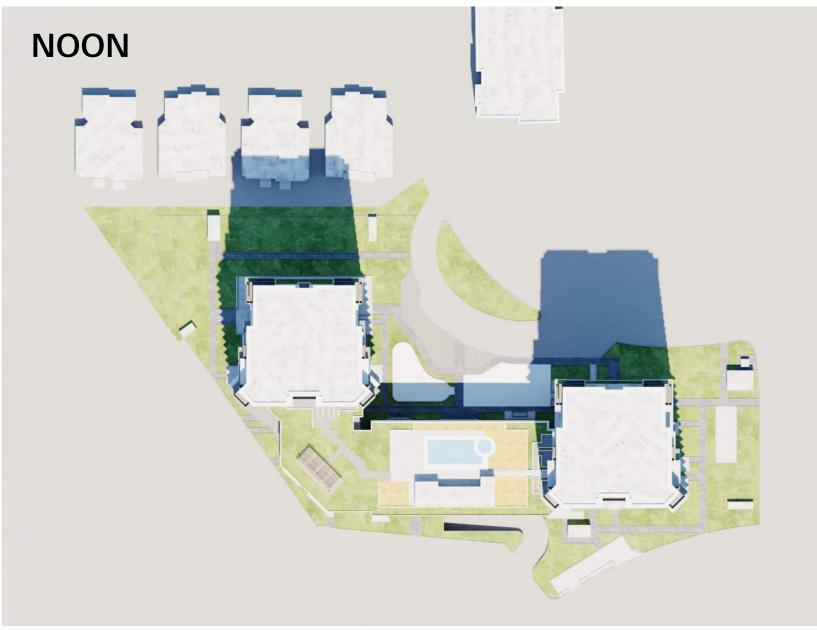

## SUN/SHADE STUDY - MARCH 22nd [SPRING]

THE SUN-/SHADE STUDY ILLUSTRATES THAT THE 6-STOREY BUILDINGS WILL PRODUCE SIGNIFICANTLY LESS OVERALL SHADOWING ON PROPERTIES TO THE NORTH THAN THE CURRENT 20-STOREY TOWER OPTION DURING ALL FOUR SEASONS.

#### PROPOSED 6-STOREY BUILDINGS