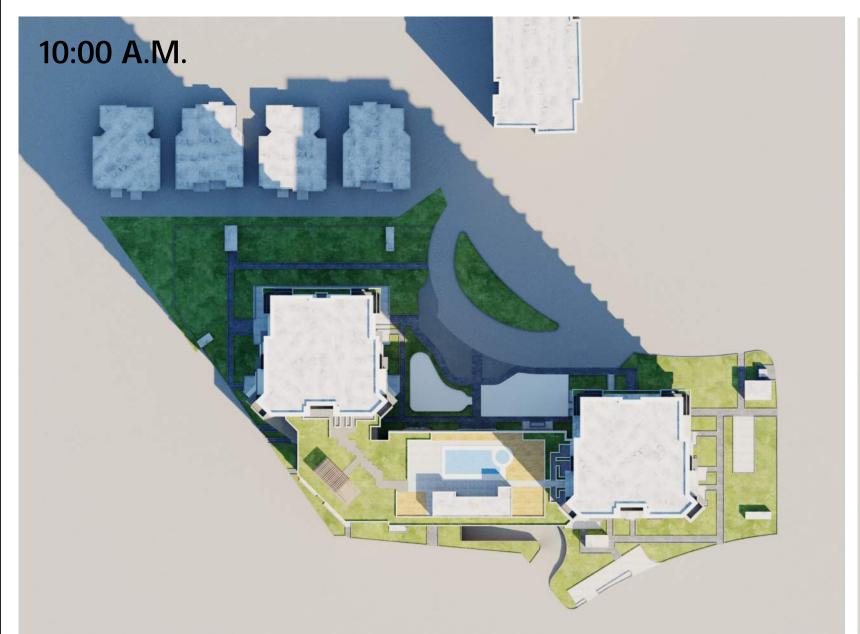

## SUN/SHADE STUDY - MARCH 22nd [SPRING]

THE SUN-/SHADE STUDY ILLUSTRATES THAT THE 6-STOREY BUILDINGS WILL PRODUCE SIGNIFICANTLY LESS OVERALL SHADOWING ON PROPERTIES TO THE NORTH THAN THE CURRENT 20-STOREY TOWER OPTION DURING ALL FOUR SEASONS.

#### PROPOSED 6-STOREY BUILDINGS