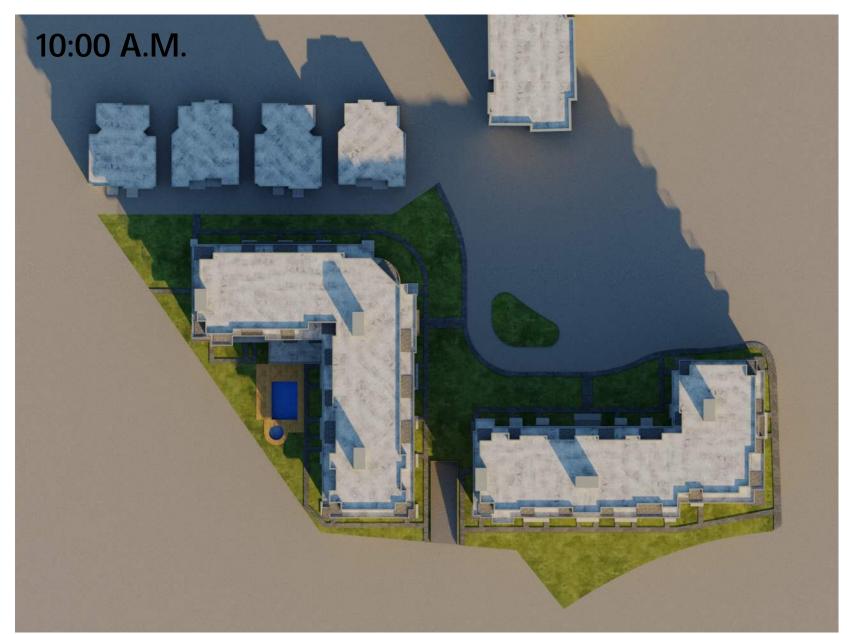

#### SCHEDULE D4

## SUN/SHADE STUDY - DECEMBER 22nd [WINTER]

THE SUN-/SHADE STUDY ILLUSTRATES THAT THE 6-STOREY BUILDINGS WILL PRODUCE SIGNIFICANTLY LESS OVERALL SHADOWING ON PROPERTIES TO THE NORTH THAN THE CURRENT 20-STOREY TOWER OPTION DURING ALL FOUR SEASONS.

#### PROPOSED 6-STOREY BUILDINGS

### 20-STOREY TOWERS (AS PERMITTED UNDER CURRENT ZONING)

R E C E I V E D CA17 2022-DEC-23