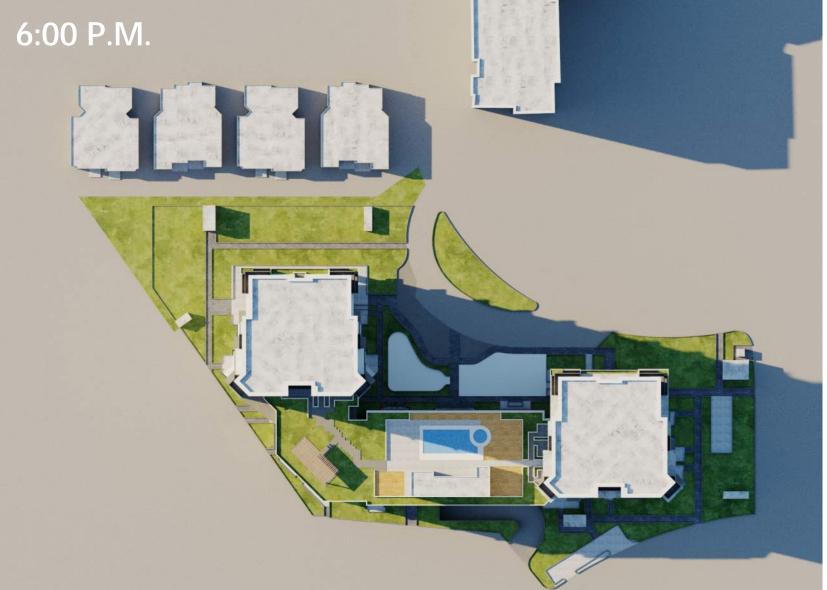

## SUN/SHADE STUDY - MARCH 22nd [SPRING]

THE SUN-/SHADE STUDY ILLUSTRATES THAT THE 6-STOREY BUILDINGS WILL PRODUCE SIGNIFICANTLY LESS OVERALL SHADOWING ON PROPERTIES TO THE NORTH THAN THE CURRENT 20-STOREY TOWER OPTION DURING ALL FOUR SEASONS.

#### PROPOSED 6-STOREY BUILDINGS