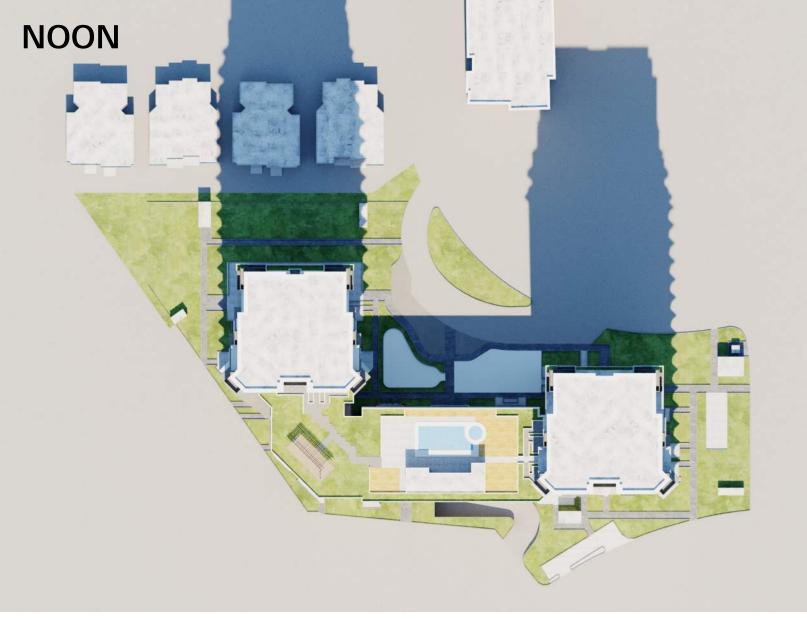

## SUN/SHADE STUDY - MARCH 22nd [SPRING]

THE SUN-/SHADE STUDY ILLUSTRATES THAT THE 6-STOREY BUILDINGS WILL PRODUCE SIGNIFICANTLY LESS OVERALL SHADOWING ON PROPERTIES TO THE NORTH THAN THE CURRENT 20-STOREY TOWER OPTION DURING ALL FOUR SEASONS.

#### PROPOSED 6-STOREY BUILDINGS

### 20-STOREY TOWERS (AS PERMITTED UNDER CURRENT ZONING)

R E C E I V E D CA17 2022-DEC-23