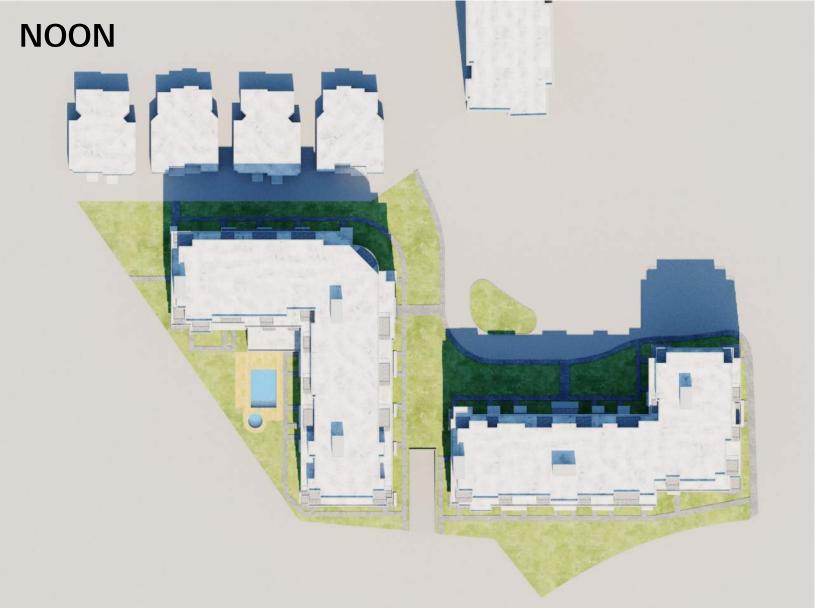

## SUN/SHADE STUDY - MARCH 22nd [SPRING]

THE SUN-/SHADE STUDY ILLUSTRATES THAT THE 6-STOREY BUILDINGS WILL PRODUCE SIGNIFICANTLY LESS OVERALL SHADOWING ON PROPERTIES TO THE NORTH THAN THE CURRENT 20-STOREY TOWER OPTION DURING ALL FOUR SEASONS.

#### PROPOSED 6-STOREY BUILDINGS