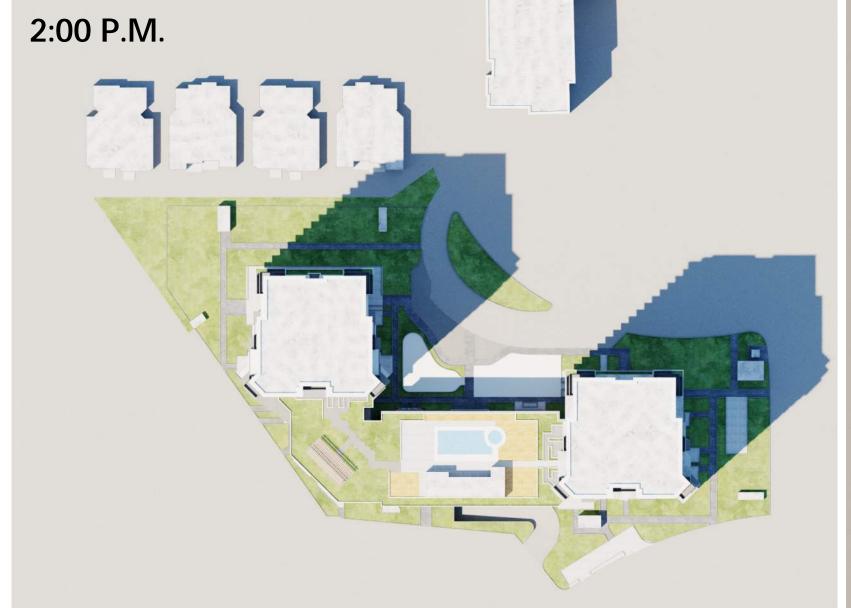

## SUN/SHADE STUDY - MARCH 22nd [SPRING]

THE SUN-/SHADE STUDY ILLUSTRATES THAT THE 6-STOREY BUILDINGS WILL PRODUCE SIGNIFICANTLY LESS OVERALL SHADOWING ON PROPERTIES TO THE NORTH THAN THE CURRENT 20-STOREY TOWER OPTION DURING ALL FOUR SEASONS.

#### PROPOSED 6-STOREY BUILDINGS