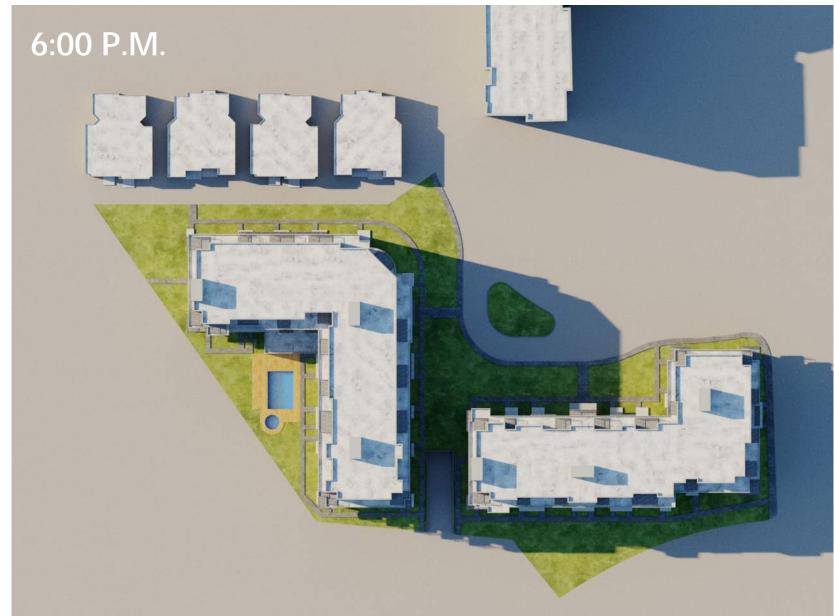

## SUN/SHADE STUDY - MARCH 22nd [SPRING]

THE SUN-/SHADE STUDY ILLUSTRATES THAT THE 6-STOREY BUILDINGS WILL PRODUCE SIGNIFICANTLY LESS OVERALL SHADOWING ON PROPERTIES TO THE NORTH THAN THE CURRENT 20-STOREY TOWER OPTION DURING ALL FOUR SEASONS.

#### PROPOSED 6-STOREY BUILDINGS