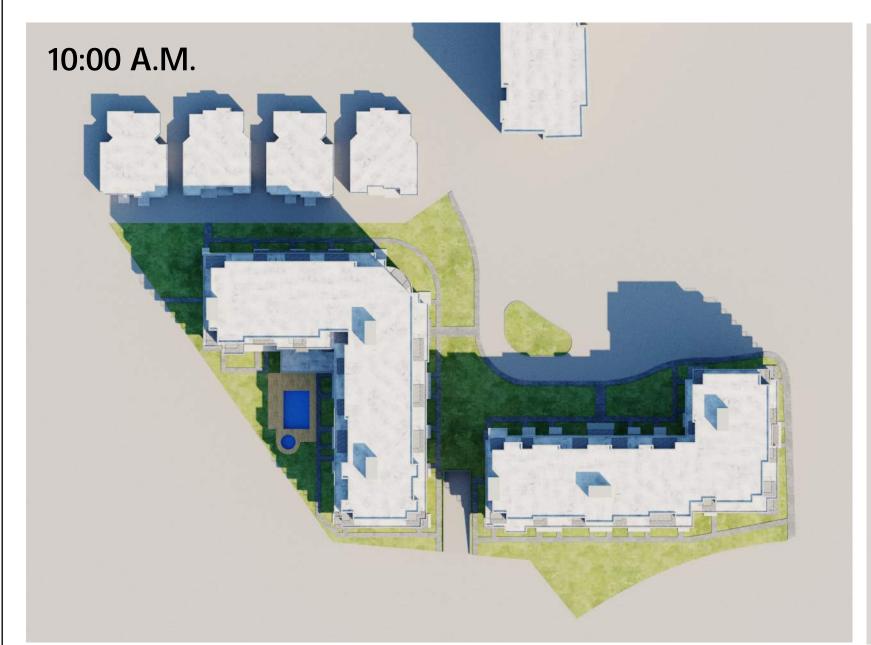

## SUN/SHADE STUDY - MARCH 22nd [SPRING]

THE SUN-/SHADE STUDY ILLUSTRATES THAT THE 6-STOREY BUILDINGS WILL PRODUCE SIGNIFICANTLY LESS OVERALL SHADOWING ON PROPERTIES TO THE NORTH THAN THE CURRENT 20-STOREY TOWER OPTION DURING ALL FOUR SEASONS.

#### PROPOSED 6-STOREY BUILDINGS